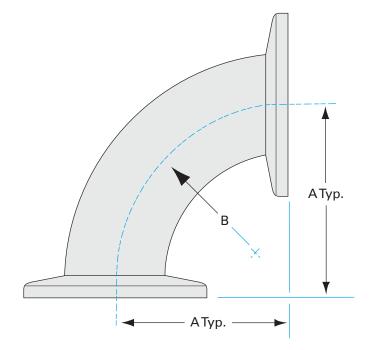

# ISO-KF 90 radius elbow NW-16 90-degree radius elbow

Part number: 2E-NW-16B

Similar Image

| Dimensions<br>(in inches) |       |
|---------------------------|-------|
| Dim A                     | 1.15" |
| Dim B                     | 1.00" |

#### 2E-NW-16B

| Parameters        | Specifications                                                |
|-------------------|---------------------------------------------------------------|
| Flange Size       | DN 16 ISO-KF                                                  |
| Elbow Type        | Radius 90 Degree                                              |
| Material          | 304 stainless                                                 |
| Tube OD           | 3/4"                                                          |
| Port Length       | 1.15"                                                         |
| Vacuum Range      | FKM: 1 · 108 mbar to 1 bar Metal seal: 1 · 1010 mbar to 1 bar |
| Temperature Range | FKM: -20 °C to 180 °C<br>Metal seal: -270 °C to 150 °C        |
| Weight            | 0.12 lbs                                                      |