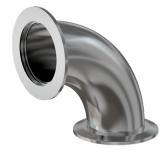

Similar Image

| Dimensions<br>(in inches) |       |
|---------------------------|-------|
| Dim A                     | 1.15" |
| Dim B                     | 1.00" |

#### 2E-NW-16B

| Parameters        | Specifications                                                |
|-------------------|---------------------------------------------------------------|
| Flange Size       | DN 16 ISO-KF                                                  |
| Elbow Type        | Radius 90 Degree                                              |
| Material          | 304 stainless                                                 |
| Tube OD           | 3/4"                                                          |
| Port Length       | 1.15"                                                         |
| Vacuum Range      | FKM: 1 · 108 mbar to 1 bar Metal seal: 1 · 1010 mbar to 1 bar |
| Temperature Range | FKM: -20 °C to 180 °C<br>Metal seal: -270 °C to 150 °C        |
| Weight            | 0.12 lbs                                                      |