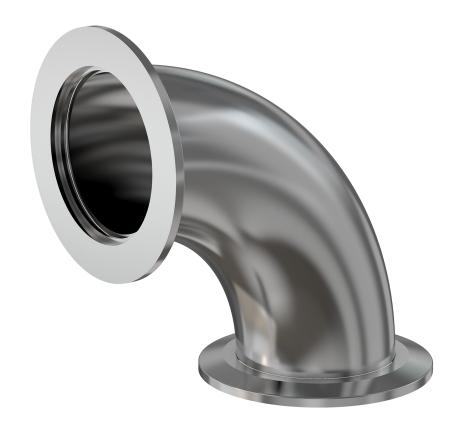

# ISO-KF 90 radius elbow NW-16 90-degree radius elbow

Part number: 2E-NW-16B

# ISO-KF 90 radius elbow NW-16 90-degree radius elbow

- ISO-KF flanges are manufactured in accordance with DIN 28403 and ISO 2861
- Most common standard lengths and sizes listed
- Many others available, including a range of 316L material and preps for metric tubing
- Contact us at 800-824-4166 if you can't find exactly what you need

#### 2E-NW-16B

| Parameters        | Specifications                                                |
|-------------------|---------------------------------------------------------------|
| Flange Size       | DN 16 ISO-KF                                                  |
| Elbow Type        | Radius 90 Degree                                              |
| Material          | 304 stainless                                                 |
| Tube OD           | 3/4"                                                          |
| Port Length       | 1.15"                                                         |
| Vacuum Range      | FKM: 1 · 108 mbar to 1 bar Metal seal: 1 · 1010 mbar to 1 bar |
| Temperature Range | FKM: -20 °C to 180 °C<br>Metal seal: -270 °C to 150 °C        |
| Weight            | 0.12 lbs                                                      |